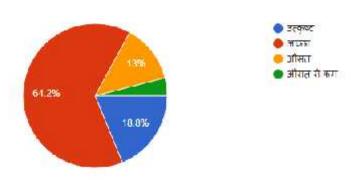

## जाइड़ेरी पर्व वाचनालय सुविधा से कित<mark>ना</mark> संतुष्ट हैं ?

399 responses