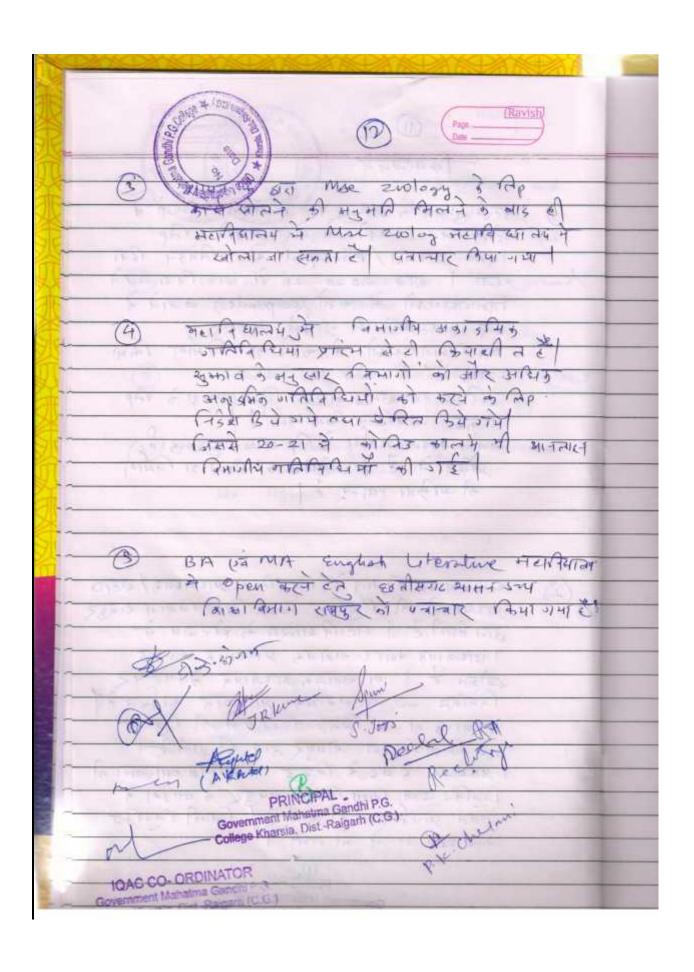

## शासकीय महात्मा गांधी स्नातकोत्तर महाविद्यालय खरसिया जिला-रायगढ़ (छ.ग.)

Website: www.mgcollegekharsia.in

Email: mggovtcollegekhs@gmail.com

Certified that the analysis and action taken reports of feedback received from the students, alumni and teachers during 2016-17 to 2020-21 are as below for your kindly perusal. Here, only some pages of reports are given. The file More than 5 MB can not be uploaded, so many pages were deleted.