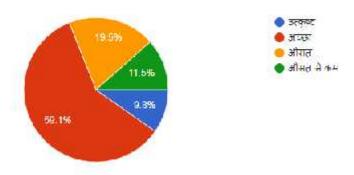

## जाइड़ेरी पर्व वाचनालय सुविधा से कित<mark>ना</mark> संतुष्ट हैं ?

399 responses