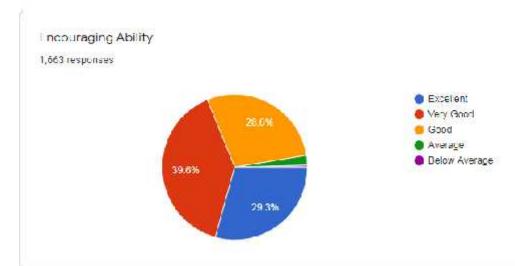

## शासकीय महात्मा गांधी स्नातकोत्तर महाविद्यालय खरसिया जिला-रायगढ़ (छ.ग.)



Website: www.mgcollegekharsia.in

Email: mggovtcollegekhs@gmail.com

Certified that the analysis and action taken reports of feedback received from the students, alumni and teachers during 2016-17 to 2020-21 are as below for your kindly perusal. Here, only some pages of reports are given. The file More than 5 MB can not be uploaded, so many pages were deleted.

डॉ. पी.सी. पृतलहरे)

एग.जी. ह्यास्त्रकला एवं विद्यान महा. खरसिया

√जिला− रायगढ (छ.ग.)

## **FEEDBACK ANALYSIS**

## 2020-21

## April – June 2021









1,563 respondes















### Certification

1,663 responses





## **March 2021**

# Programme Name



## Part/Semester







## आग अध्यापन की किस विधि को अच्छा मानेगे ? 399 responses



## कैरियर मार्गदर्शन काउंसिलिंग एवं प्लेसमेंट से कितना संतुष्ट हैं ?

### 399 responses



## जाइड़ेरी पर्व वाचनालय सुविधा से कित<mark>ना</mark> संतुष्ट हैं ?

399 responses



## कक्षा एवं लैंब सुविधा से आप कितना संतुष्ट हैं ?

399 responses





399 responses





## महाविद्यालय में संचालित अन्य गतिविधियों को आप कितना स्तर देना चाहेंगे ?

399 responses



## आपके महाविद्गालय में सुरक्षा के वातावरण को कितना स्तर देंगे ? 599 responses



## आपके अध्यापनों के अध्यापन से आप कितना संतुष्ट हैं ? 399 responses











| 1.5   | THE RESIDENCE OF THE PARTY OF T |                     |              |           |                   | 1