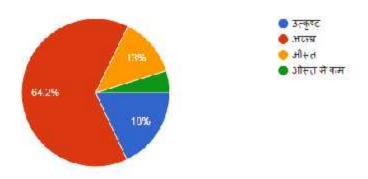

## कक्षा एवं लैंब सुविधा से आप कितना संतुष्ट हैं ?

399 responses

399 responses