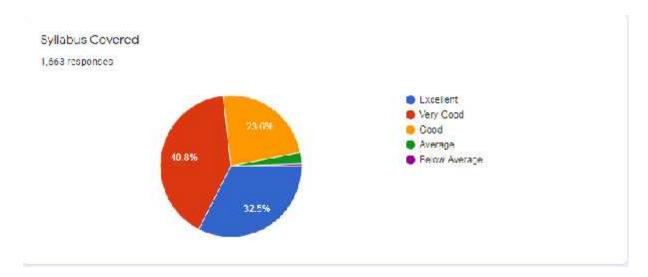

## शासकीय महात्मा गांधी स्नातकोत्तर महाविद्यालय खरसिया जिला-रायगढ़ (छ.ग.)



Website: www.mgcollegekharsia.in

Email: mggovtcollegekhs@gmail.com

Certified that the analysis and action taken reports of feedback received from the students, alumni and teachers during 2016-17 to 2020-21 are as below for your kindly perusal. Here, only some pages of reports are given. The file More than 5 MB can not be uploaded, so many pages were deleted.

डॉ. पी.सी. पृतलहरे)

एग.जी. ह्यास्त्रकला एवं विद्यान महा. खरसिया

√जिला− रायगढ (छ.ग.)

## **FEEDBACK ANALYSIS**

## 2020-21

## April – June 2021









1,563 respondes















### Certification

1,663 responses





## **March 2021**

# Programme Name



## Part/Semester







## आग अध्यापन की किस विधि को अच्छा मानेगे ? 399 responses



## कैरियर मार्गदर्शन काउंसिलिंग एवं प्लेसमेंट से कितना संतुष्ट हैं ?

### 399 responses



## जाइड़ेरी पर्व वाचनालय सुविधा से कित<mark>ना</mark> संतुष्ट हैं ?

399 responses



## कक्षा एवं लैंब सुविधा से आप कितना संतुष्ट हैं ?

399 responses





399 responses





## महाविद्यालय में संचालित अन्य गतिविधियों को आप कितना स्तर देना चाहेंगे ?

399 responses



## आपके महाविद्गालय में सुरक्षा के वातावरण को कितना स्तर देंगे ? 599 responses



## आपके अध्यापनों के अध्यापन से आप कितना संतुष्ट हैं ? 399 responses











| 1.5   | THE RESIDENCE OF THE PARTY OF T |                     |              |           |