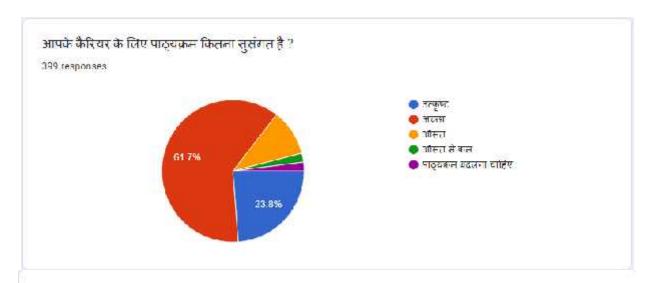

## कैरियर मार्गदर्शन काउंसिलिंग एवं प्लेसमेंट से कितना संतुष्ट हैं ?

### 399 responses