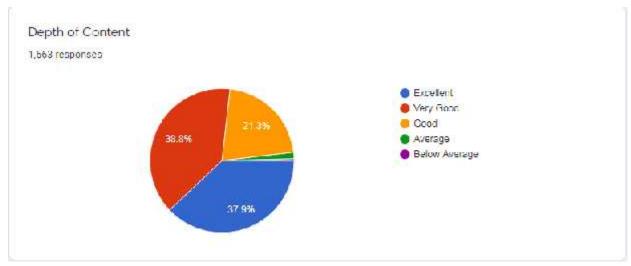

## शासकीय महात्मा गांधी स्नातकोत्तर महाविद्यालय खरसिया जिला-रायगढ़ (छ.ग.)



Website: www.mgcollegekharsia.in

Email: mggovtcollegekhs@gmail.com

Certified that the analysis and action taken reports of feedback received from the students, alumni and teachers during 2016-17 to 2020-21 are as below for your kindly perusal. Here, only some pages of reports are given. The file More than 5 MB can not be uploaded, so many pages were deleted.

डॉ. पी.सी. पृतलहरे)

एग.जी. ह्यास्त्रकला एवं विद्यान महा. खरसिया

√जिला− रायगढ (छ.ग.)

## **FEEDBACK ANALYSIS**

## 2020-21

## April – June 2021









1,563 respondes















### Certification

1,663 responses





## **March 2021**

# Programme Name



## Part/Semester







## आग अध्यापन की किस विधि को अच्छा मानेगे ? 399 responses



## कैरियर मार्गदर्शन काउंसिलिंग एवं प्लेसमेंट से कितना संतुष्ट हैं ?

### 399 responses



## जाइड़ेरी पर्व वाचनालय सुविधा से कित<mark>ना</mark> संतुष्ट हैं ?

399 responses



## कक्षा एवं लैंब सुविधा से आप कितना संतुष्ट हैं ?

399 responses





399 responses





## महाविद्यालय में संचालित अन्य गतिविधियों को आप कितना स्तर देना चाहेंगे ?

399 responses



## आपके महाविद्गालय में सुरक्षा के वातावरण को कितना स्तर देंगे ? 599 responses



## आपके अध्यापनों के अध्यापन से आप कितना संतुष्ट हैं ? 399 responses











| 1.5   | THE RESIDENCE OF THE PARTY OF T |                     |              |           |