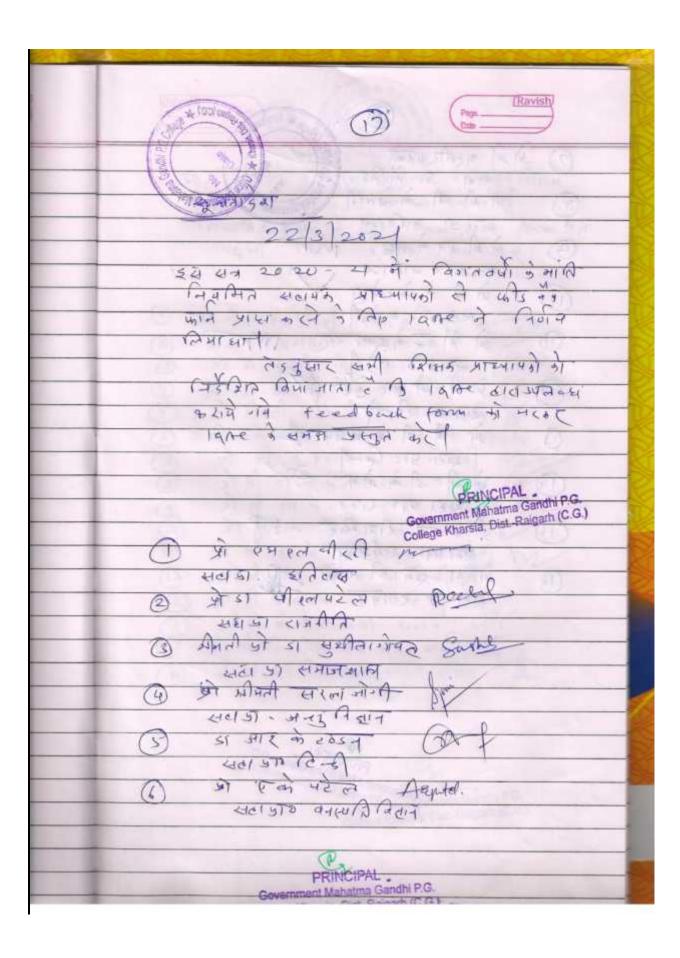

## शासकीय महात्मा गांधी स्नातकोत्तर महाविद्यालय खरसिया जिला-रायगढ़ (छ.ग.)

Website: www.mgcollegekharsia.in

Email: mggovtcollegekhs@gmail.com

Certified that the analysis and action taken reports of feedback received from the students, alumni and teachers during 2016-17 to 2020-21 are as below for your kindly perusal. Here, only some pages of reports are given. The file More than 5 MB can not be uploaded, so many pages were deleted.