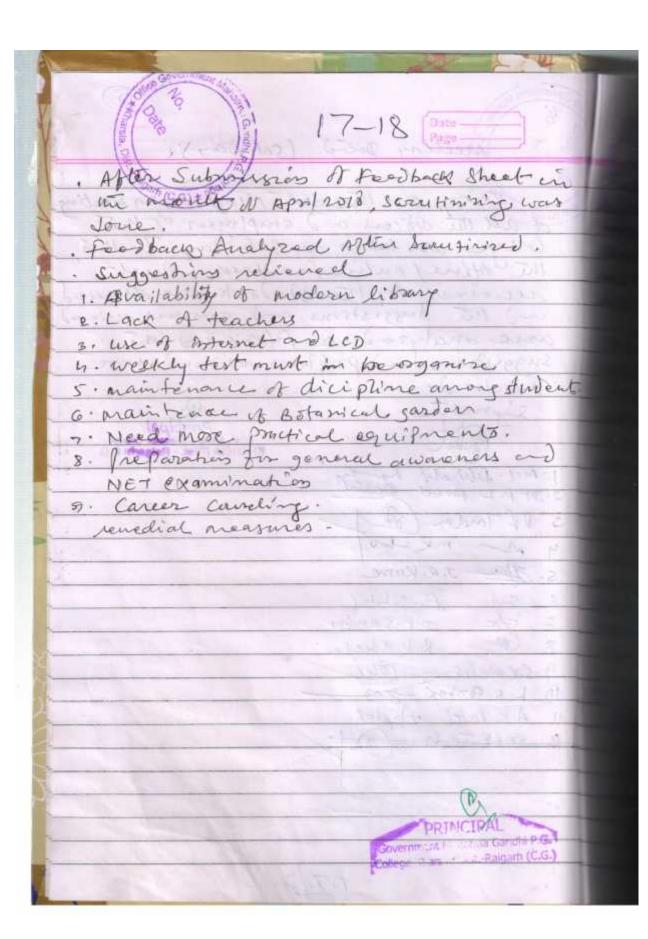

## शासकीय महात्मा गांधी स्नातकोत्तर महाविद्यालय खरसिया जिला-रायगढ़ (छ.ग.)

Website: www.mgcollegekharsia.in

Email: mggovtcollegekhs@gmail.com

Certified that the analysis and action taken reports of feedback received from the students, alumni and teachers during 2016-17 to 2020-21 are as below for your kindly perusal. Here, only some pages of reports are given. The file More than 5 MB can not be uploaded, so many pages were deleted.