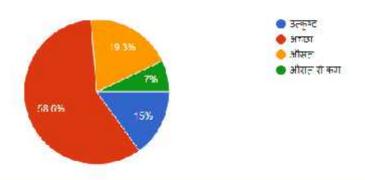

## कक्षा एवं लैंब सुविधा से आप कितना संतुष्ट हैं ?

399 responses

399 responses